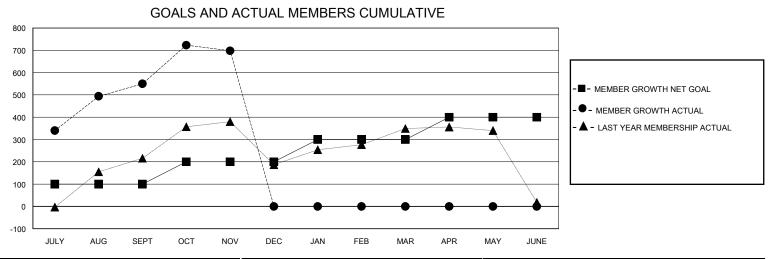

## District 324 E

GMT: LOCATION INDIA GMT CA

| •             |               |             |               |                               |                        |                         | • • • • • • • • • • • • • • • • • • • •            |  |
|---------------|---------------|-------------|---------------|-------------------------------|------------------------|-------------------------|----------------------------------------------------|--|
|               | Club          | s           |               | Members RESULTS FOR 2024-2025 |                        |                         |                                                    |  |
|               | RESULTS FOR   | R 2024-2025 |               |                               |                        |                         |                                                    |  |
| QUARTER       | NEW CLUB GOAL | NEW CLUBS   | DROPPED CLUBS | QUARTER MEMB                  | BER GROWTH NET<br>GOAL | MEMBER GROWTH<br>ACTUAL | DROPPED<br>MEMBERS ACTUAL<br>(including transfers) |  |
| JULY/AUG/SEPT | 1             | 10          | 1             | JULY/AUG/SEPT                 | 100                    | 698                     | 94                                                 |  |
| OCT/NOV/DEC   | 0             | 6           | 0             | OCT/NOV/DEC                   | 100                    | 210                     | 54                                                 |  |
| JAN/FEB/MAR   | 2             | 0           | 0             | JAN/FEB/MAR                   | 100                    | 0                       | 0                                                  |  |
| APR/MAY/JUNE  | 1             | 0           | 0             | APR/MAY/JUNE                  | 100                    | 0                       | 0                                                  |  |