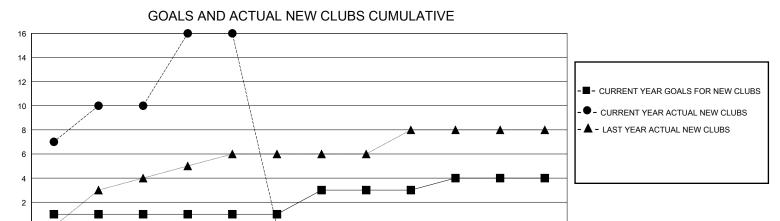

## District 324 E

GMT: LOCATION INDIA GMT CA

| •             |               |             |               |                               |                        |                         | • • • • • • • • • • • • • • • • • • • •            |  |
|---------------|---------------|-------------|---------------|-------------------------------|------------------------|-------------------------|----------------------------------------------------|--|
|               | Club          | s           |               | Members RESULTS FOR 2024-2025 |                        |                         |                                                    |  |
|               | RESULTS FOR   | R 2024-2025 |               |                               |                        |                         |                                                    |  |
| QUARTER       | NEW CLUB GOAL | NEW CLUBS   | DROPPED CLUBS | QUARTER MEMB                  | BER GROWTH NET<br>GOAL | MEMBER GROWTH<br>ACTUAL | DROPPED<br>MEMBERS ACTUAL<br>(including transfers) |  |
| JULY/AUG/SEPT | 1             | 10          | 1             | JULY/AUG/SEPT                 | 100                    | 698                     | 94                                                 |  |
| OCT/NOV/DEC   | 0             | 6           | 0             | OCT/NOV/DEC                   | 100                    | 210                     | 54                                                 |  |
| JAN/FEB/MAR   | 2             | 0           | 0             | JAN/FEB/MAR                   | 100                    | 0                       | 0                                                  |  |
| APR/MAY/JUNE  | 1             | 0           | 0             | APR/MAY/JUNE                  | 100                    | 0                       | 0                                                  |  |